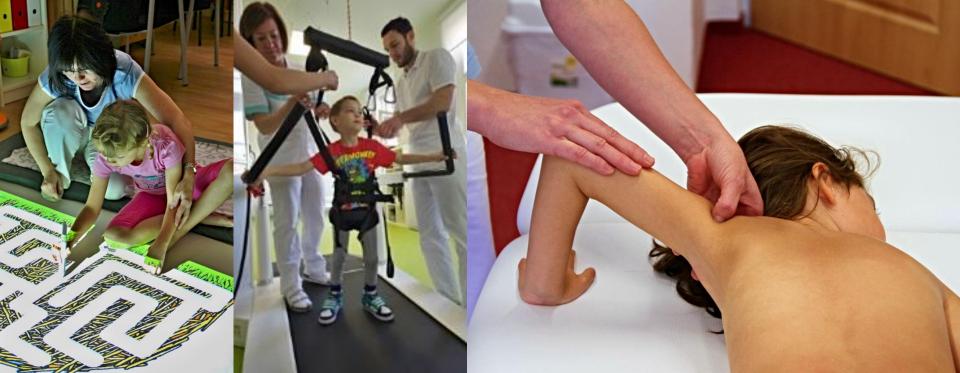

## **Treatment of Children**

#### **INDICATION**

INBORN OR ACQUIRED
ORTHOPAEDIC IMPERFECTIONS,
CHRONIC RHEUMATOID
DISEASES, SCOLIOSIS,
OSTEOCHONDROSIS

#### **NERVOUS SYSTEM DISEASES**

POLIOMYELITIS, MUSCLE
DYSTROPHIA, SYNDROM OF
PERIPHERAL CEREBRAL
NEURONE, MOTIVE DISORDER OF
CENTRAL ORIGIN, ROOT
SYNDROMS OF VERTEBRAL
ORIGIN

#### **METHODS**

HYDROTHERAPY
PHYSIOTHERAPY
ERGOTHERAPY
ROBOTIC PHYSIOTHERAPY

#### **RESULTS**

AFFECTION OF GLOBAL
LOCOMOTIVE PATTERN OF A CHILD
AGAINST KINETIC PATHOLOGY
MINIMIZATION OF PATHOLOGIC
INFLICTION AND INTEGRATION
INTO COMMON LIFE