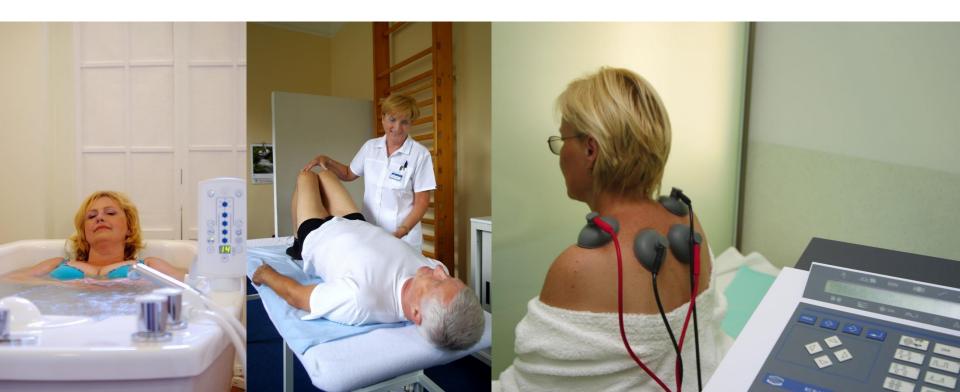

#### **METHODS**

HYDROTHERAPY
PHYSIOTHERAPY
ERGOTHERAPY
ROBOTIC PHYSIOTHERAPY

#### **RESULTS**

AFFECTION OF GLOBAL
LOCOMOTIVE PATTERN OF A CHILD
AGAINST KINETIC PATHOLOGY
MINIMIZATION OF PATHOLOGIC
INFLICTION AND INTEGRATION
INTO COMMON LIFE