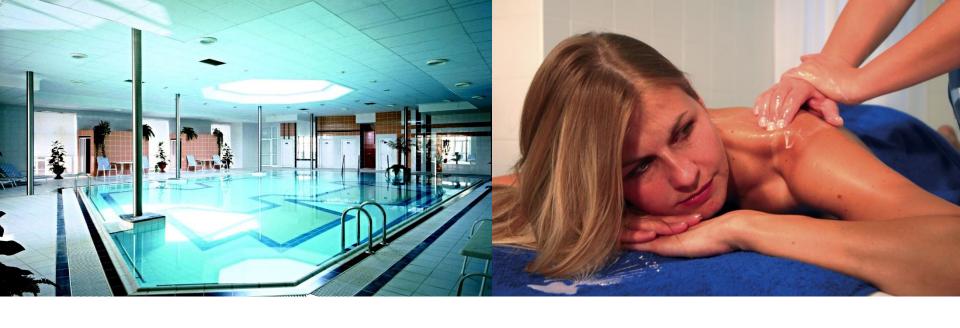

#### **METHODS**

HYDROTHERAPY PHYSIOTHERAPY PHYSICAL THERAPY

#### **RESULTS**

BLOOD CIRCULATION IMPROVEMENT
ACTIVATION OF IMUNNE SYSTEM
EASEMENT OF PAIN AND
INFLAMMATION
UNBLOCKING OF SOFT TISSUES
REDUCTION OF MUSCLE STRETCH
IMPROVEMENT OF JOINT MOVEABILITY
EXTENT