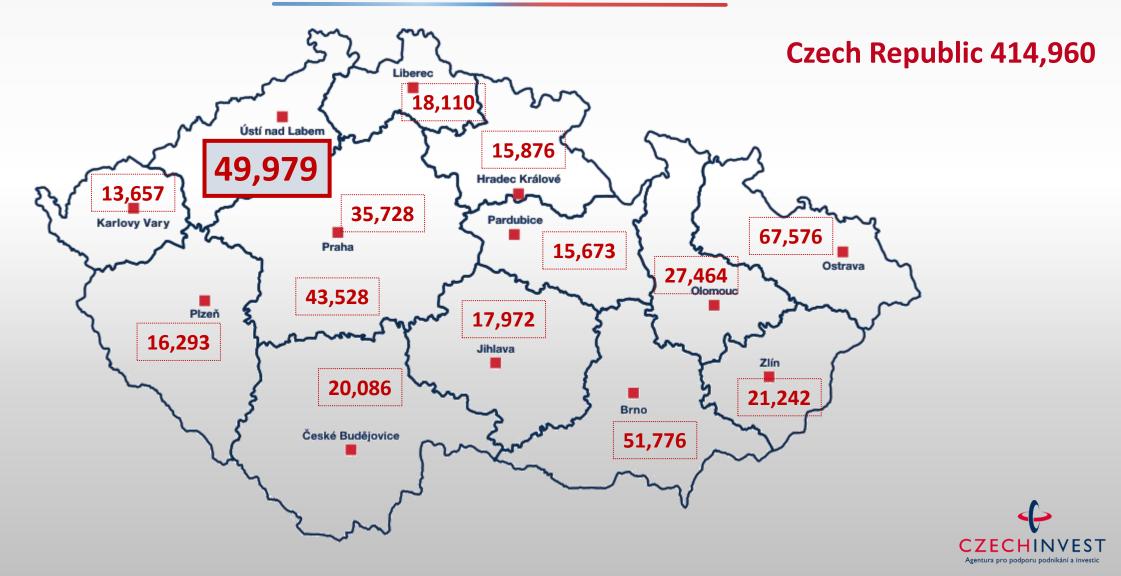

### CzechInvest in Ústí region 1993 - 2015

Ústí region is priority for CzechInvest

Source: Czechlnvest, 2016.